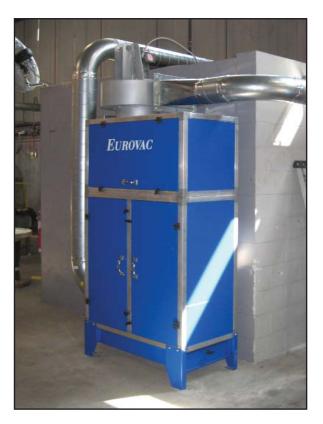

### EUROVAC "MDC" CENTRAL COLLECTORS

- Designed for welding, grinding and fume arm applications
- Available in 2 filter (520 square feet) and 4 filter (1040 square feet) modules

Eurovac "ABF" After Bag Filtration systems are great for smaller applications which require less CFM or require lower CFM for code requirements.

Eurovac "MDC" Modular Dust Collector systems are typically used in a welding, grinding and fume arm applications. They also fit in tight spaces.