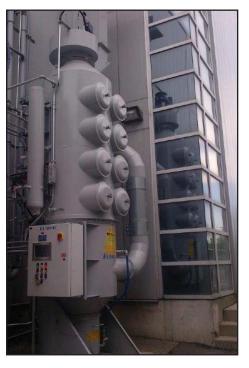

## EUROVAC "ABF" CENTRAL COLLECTORS

- Primarily used in small woodworking and composite manufacturing operations.
- Systems consist of primary pre-separator cyclonic separation and bag after filters. The primary pre-separator removes up to 90% of the dust before reaching the secondary cartridge filters.
- Sizes range from 12" diameter cyclones (300 CFM) to 36" diameter systems (4000 CFM)
- Designed to be located inside the building. 18" and smaller diameter cyclones are exempt from NFPA 654 because their area is less than 8 cubic feet.

Eurovac "ABF" After Bag Filtration systems are great for smaller applications which require less CFM or require lower CFM for code requirements.

Eurovac "MDC" Modular Dust Collector systems are typically used in a welding, grinding and fume arm applications. They also fit in tight spaces.