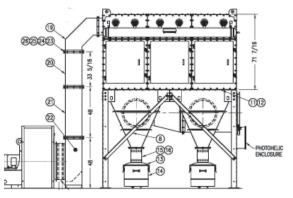

## EUROVAC "RCC" CENTRAL COLLECTORS

- Modular system provides a very wide range of configurations and sizes ranging from 4 cartridge (2500 CFM) to 100, 000 CFM multi-cartridge systems.
- Hopper entry where dust is directed downward into the hopper below the bank of cartridge filters. Baffle removes a large portion of the dust before it reaches the final cartridge filters.
- Includes compressed air pulse jet cleaning and a wide range o collection options (canisters, totes, and dumpsters).

Eurovac "RCC" Rectangular Cartridge Collectors are built with a modular design and range in size from 1000 to 100,000 CFM systems.

Eurovac "CFS" Cyclonic Filter Separators are used in a wide range of applications and provide the benefit of initial cyclonic separation.