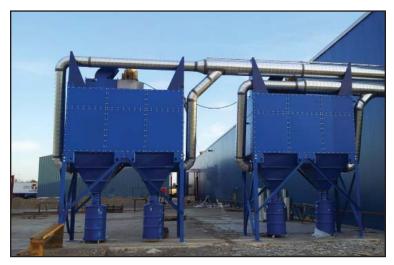

## EUROVAC "RCC" CENTRAL COLLECTORS

- Modular system provides a very wide range of configurations and sizes ranging from 4 cartridge (2500 CFM) to 100, 000 CFM multi-cartridge systems.
- Hopper entry where dust is directed downward into the hopper below the bank of cartridge filters. Baffle removes a large portion of the dust before it reaches the final cartridge filters.
- Includes compressed air pulse jet cleaning and a wide range o collection options (canisters, totes, and dumpsters).

Eurovac "RCC" Rectangular Cartridge Collectors are built with a modular design and range in size from 1000 to 100,000 CFM systems.

Eurovac "CFS" Cyclonic Filter Separators are used in a wide range of applications and provide the benefit of initial cyclonic separation.