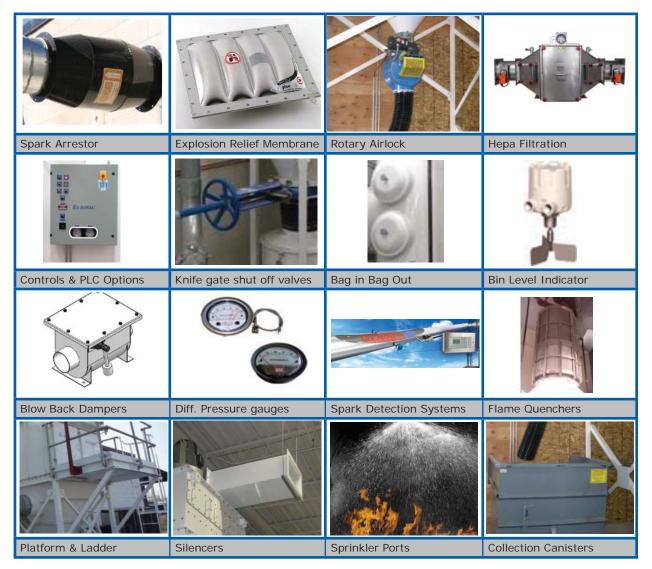

ilding. 18" and smaller diameter cyclones are exempt from NFPA 654 because their area is less than 8 cubic feet.



Eurovac "ABF" After Bag Filtration systems are great for smaller applications which require less CFM or require lower CFM for code requirements.



Eurovac "MDC" Modular Dust Collector systems are typically used in a welding, grinding and fume arm applications. They also fit in tight spaces.

### EUROVAC "MDC" CENTRAL COLLECTORS

- Designed for welding, grinding and fume arm applications
- Available in 2 filter (520 square feet) and 4 filter (1040 square feet) modules

#### Includes:

-80/20 cellulose/polyester cartridge filters -Automatic compressed air pulse jet cleaning -Internal spark arrestor -Optional HEPA filter or carbon filter

# EUROVAC

### **SEPARATOR OPTIONS:**



#### **PROPERLY ENGINEERED SYSTEMS:**



#### **APPLICATIONS:**

- Weld Dust/Fume Extraction
- CNC Plasma/Laser Cutting Tables
- Composite
- Wood working
- Pharmaceutical
- Blast rooms
- Robotic Weld Cells
- Foundry

#### Specialists in Central Dust Collection Systems

CANADA Toll Free 800-265-3878 Fax 905-738-4603 Web www.eurovac.com 116 Buttermill Ave, Concord, ON L4K 3X7

USA Ph. 800-265-3878 Fax 905-738-4603 Web www.eurovac.com 5927 Center Rd, Unit 3, Valley City, OH 44280