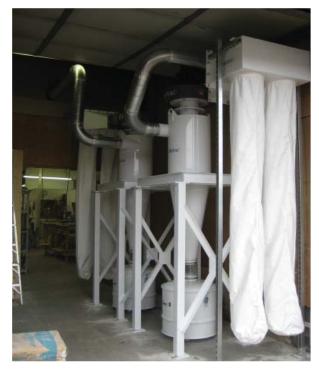

### EUROVAC "MDC" CENTRAL COLLECTORS

- Designed for welding, grinding and fume arm applications
- Available in 2 filter (520 square feet) and 4 filter (1040 square feet) modules

#### Includes:

-80/20 cellulose/polyester cartridge filters -Automatic compressed air pulse jet cleaning -Internal spark arrestor -Optional HEPA filter or carbon filter

Eurovac "ABF" After Bag Filtration systems are great for smaller applications which require less CFM or require lower CFM for code requirements.

Eurovac "MDC" Modular Dust Collector systems are typically used in a welding, grinding and fume arm applications. They also fit in tight spaces.