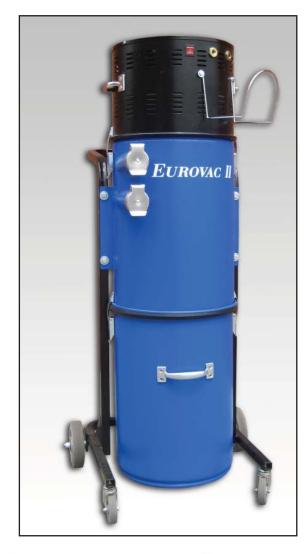

## **EUROVAC II - 2.5HP HOUSEKEEPING PORTABLE**

Keep your facility clean with a Eurovac portable vacuum system

Specialists in Dust and Fume Extraction Systems

## PRODUCT DESCRIPTION

- Powerful 2.5HP, 1440 watt pump produces 117" of water column; 113 free flow CFM.
- Quiet operation particularly for fine dust... motor housing is insulated and baffled for sound.
- Superior filtration ... combination true cyclonic filtration plus secondary cartridge filter, a standpipe surrounding the cartridge filter does not allow the

| 1. Motor: 1440 Watts, 120V, 16,475 | 6. Vacuum Stations (2)    |
|------------------------------------|---------------------------|
| RPM, 110" of Water Column,         | 7. Hose Hanger            |
| 103 CFM                            | 8. Storage Tray           |
| 2. Cartridge Filter                | 9. Switch: Complete with  |
| 3. Cyclone                         | Overload Protection       |
| 4. Waste Pail                      | 10. HEPA Filter: Optional |
| 5. Frame                           |                           |