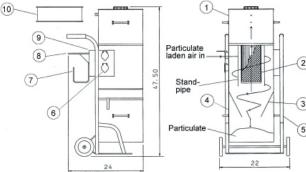

## PRODUCT DESCRIPTION

- Powerful 2.5HP, 1440 watt pump produces 117" of water column; 113 free flow CFM.
- Quiet operation particularly for fine dust... motor housing is insulated and baffled for sound.
- Superior filtration ... combination true cyclonic filtration plus secondary cartridge filter, a standpipe surrounding the cartridge filter does not allow the

particulate air entering the inlets to go directly to the cartridge filter. The standpipe forces the air to move down the canister to the cyclone where 85% of the particulate is removed before the secondary cartridge filter (see diagram below). This results in the unit operating much more efficiently than units which do not have true cyclonic filtration.

| 1. Motor: 1440 Watts, 120V, 16,475 | 6. Vacuum Stations (2)    |
|------------------------------------|---------------------------|
| RPM, 110" of Water Column,         | 7. Hose Hanger            |
| 103 CFM                            | 8. Storage Tray           |
| 2. Cartridge Filter                | 9. Switch: Complete with  |
| 3. Cyclone                         | Overload Protection       |
| 4. Waste Pail                      | 10. HEPA Filter: Optional |
| 5. Frame                           |                           |