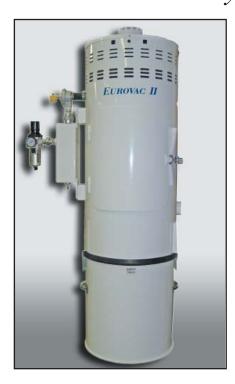

## **EUROVAC II - 4 MAN CENTRAL VACUUM SYSTEM**

Eliminate sanding & grinding dust with a Eurovac Central Vacuum System

## PRODUCT DESCRIPTION

- Powerful 5HP Pump produces, 125" of water column and 232" of free flow CFM.
- Superior Filtration ... Cyclonic filtration removes 99% of dust before the secondary filter. This results in the unit operating much more efficiently than units which do not have cyclonic filtration.
  The remaining 1% of dust is removed by a secondary cartridge filter which cleaned by compressed air pulse jet cleaning action.
- Quiet ... Muffler and insulated motor housing reduce noise level below 65 dBA's
- Properly Engineered Pipe ... graduated 3" to 2" pipe maintains optimum velocity and reduces friction losses significantly compared to systems with 2" piping only
- On/Off feature ... Micro switch turns system on and off when hoses is plugged into the inlet.
- Easy to Install ... complete installation instruction included.