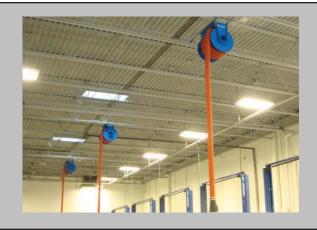

### PRODUCT DESCRIPTION

Spring Return Hose Reels are an extremely clean looking and versatile option for extracting harmful exhaust fumes and gases from service areas. The vehicle exhaust hose is stored on the hose reel drum above the service bay and easily unrolls when ready for use. The reel is ratchet locked into place when the technician has unrolled enough hose to connect to the vehicles exhaust pipe. With one quick tug, the latch is released and the hose will automatically rewind around the hose reel drum located above. A hose stop is supplied and installed on the hose to ensure the hose does not completely retract.

#### **KEY BENEFITS**

- Superior products designed to run all day, every day with minimal maintenance required
- Eliminate unsafe exhaust fumes from your breathing space
- Eliminate breakdowns: High efficiency industrial grade fans and top quality equipment keep your exhaust system up and running, and always ready for use
- Improve the look of your facility with a state of the art vehicle exhaust system