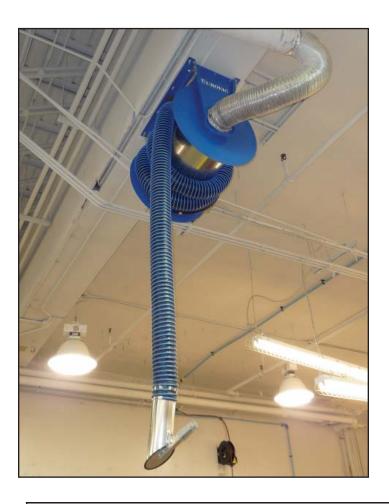

### PRODUCT DESCRIPTION

Spring Return Hose Reels are an extremely clean looking and versatile option for extracting harmful exhaust fumes and gases from service areas. The vehicle exhaust hose is stored on the hose reel drum above the service bay and easily unrolls when ready for use. The reel is ratchet locked into place when the technician has unrolled enough hose to connect to the vehicles exhaust pipe. With one quick tug, the latch is released and the hose will automatically rewind around the hose reel drum located above. A hose stop is supplied and installed on the hose to ensure the hose does not completely retract.

#### **KEY BENEFITS**

- Superior products designed to run all day, every day with minimal maintenance required
- Eliminate unsafe exhaust fumes from your breathing space
- Eliminate breakdowns: High efficiency industrial grade fans and top quality equipment keep your exhaust system up and running, and always ready for use
- Improve the look of your facility with a state of the art vehicle exhaust system