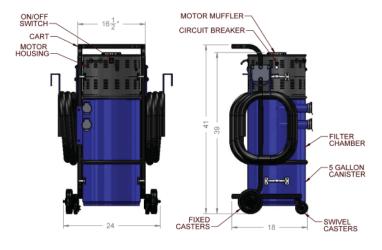

## **EUROVAC II - 2.5HP "COMPACT CYCLONIC" PORTABLE**

Keep your facility clean with a Eurovac portable vacuum system

| SPECIFICATIONS           |            |                         |
|--------------------------|------------|-------------------------|
| Voltage                  | volts      | 120                     |
| <b>Current Draw</b>      | amps       | 13                      |
| Power                    | watts      | 1400                    |
| Waterlift, max.          | inches H20 | 120                     |
| Airflow, max             | cfm        | 115                     |
| Collection Canister      | gallons    | 5                       |
| Weight                   | lbs.       | 125                     |
| Sound level @ 10'        | dB(A)      | 76                      |
| Filter Efficiency        | %          | 99.93% @ 3<br>microns   |
| HEPA (optional)          | %          | 99.97% @ 0.3<br>microns |
| Height<br>Width<br>Depth | inches     | 41"<br>24"<br>18"       |

- Powerful 2.5HP motor capable of handling two technicians sanding at the same time.
- Vacuum speed dial to ensure you get just the proper amount of airflow and suction.
- Quiet operation... motor housing is insulated and baffled for sound.
- On/off feature...motor is turned on and off automatically by air switches when pneumatic tools are activated. This increases the life of the motor and reduces energy costs of running the motor.
- Superior filtration ... true cyclonic filtration removes virtually all the dust prior to the secondary cartridge filter. This results in the unit operating much more efficiently than units which do not have true cyclonic filtration.
- HEPA filtration is available by adding a chamber between the pump and regular filters. The HEPA filter removes the remaining 99.97% of sanding dust to a minimum of .3 micron particle.
- Includes two 25' x 1 1/4" to 1" light weight anti static vacuum hoses with 1/4" air lines attached whereby the vacuum hoses and airlines become one unit.