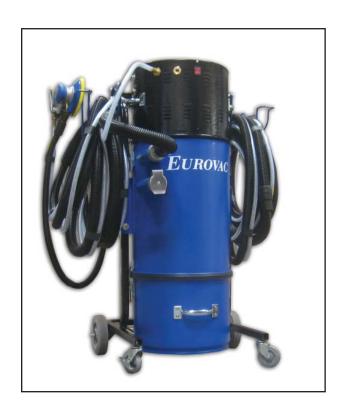

## **EUROVAC II - 2.5HP "COMPACT CYCLONIC" PORTABLE**

Keep your facility clean with a Eurovac portable vacuum system

| SPECIFICATIONS           |            |                         |
|--------------------------|------------|-------------------------|
| Voltage                  | volts      | 120                     |
| <b>Current Draw</b>      | amps       | 13                      |
| Power                    | watts      | 1400                    |
| Waterlift, max.          | inches H20 | 120                     |
| Airflow, max             | cfm        | 115                     |
| Collection Canister      | gallons    | 5                       |
| Weight                   | lbs.       | 125                     |
| Sound level @ 10'        | dB(A)      | 76                      |
| Filter Efficiency        | %          | 99.93% @ 3<br>microns   |
| HEPA (optional)          | %          | 99.97% @ 0.3<br>microns |
| Height<br>Width<br>Depth | inches     | 41"<br>24"<br>18"       |

- Powerful 2.5HP motor capable of handling two technicians sanding at the same time.
- Vacuum speed dial to ensure you get just the proper amount of airflow and suction.
- Quiet operation... motor housing is insulated and baffled for sound.
- On/off feature...motor is turned on and off automatically by air switches when pneumatic tools are activated. This increases the life of the motor and reduces energy costs of running the motor.
- Superior filtration ... true cyclonic filtration removes virtually all the dust prior to the secondary cartridge filter. This results in the unit operating much more efficiently than units which do not have true cyclonic filtration.
- HEPA filtration is available by adding a chamber between the pump and regular filters. The HEPA filter removes the remaining 99.97% of sanding dust to a minimum of .3 micron particle.
- Includes two 25' x 1 1/4" to 1" light weight anti static vacuum hoses with 1/4" air lines attached whereby the vacuum hoses and airlines become one unit.