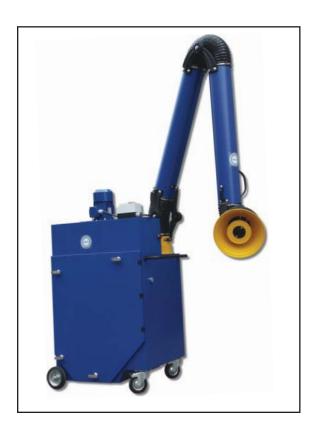

### Portable extractor for capturing:

- Welding Fumes
- Grinding Dusts
- Dry Dusts
- Soldering Dusts
- Powders

750 CFM @ Hood
Pulse Cleaning System
Large Cartridge Filter
Carbon After Filter
Spark Trap
Large Wheels
Arm Diameter: 6"
Arm Length: 10'
\*Optional Hepa Filter

#### **Rollout Filtering Unit**

Eurovac's Portable Filtering unit RollOut is designed to exhaust and filter dry impurities. A highly efficient filtering cartridge makes it possible to use everywhere for processes such as welding, grinding, polishing, cutting of metals and plastics and much more. The housing of The RollOut is manufactured of welded steel sheet. It is completely painted with polyester-epoxy powder paint. Inside there is an aluminium mesh (prefilter), which protects the cartridge from sparks and prefilters the air. Next there is main cartridge filter eliminating dust to 99% of all particles greater than .5 microns and a finaly carbon after-filter at the outlet. The cartridge filter is cleaned with a compressed air system which is located inside the cabinet (air tank with safety valve, pneumatic pulse valve). Cleaning is started with a palm button (manually controlled cleaning) and should be performed each time the airflow decreases or at the end of a work day (depending on usage). The RollOut filtering unit is also equipped with a heavy duty Electrical on/off switch. Large rear wheels mounted to the rear of the housing and swivel casters mounted to the front of the housing make easy for moving the unit to work area. A self-supporting 1630P (160mm x 3m) is mounted at the top of the unit.

#### **Construction Features**

- · Heavy Duty welded constrction
- · Heavy Duty Wheels and Swivel Castors
- · Full Width handle for ease of movement
- · Easy access to the filters
- Low Center of Gravity to prevent tipping
- · Compressed air tank
- Thermal overload for motor