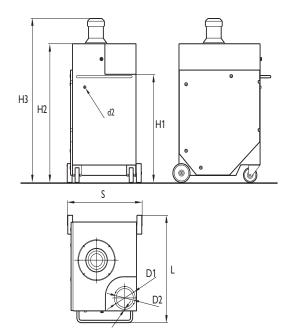

| DIMENSIONS             |                 |                          |
|------------------------|-----------------|--------------------------|
| L                      | (in) / (mm)     | 34.92 / 887              |
| s                      | (in) / (mm)     | 29.21 / 742              |
| H1                     | (in) / (mm)     | 36.3 / 922               |
| H2                     | (in) / (mm)     | 46.53 / 1182             |
| Н3                     | (in) / (mm)     | 55.1 / 1400              |
| D1                     | (in) / (mm)     | 6 / 160                  |
| D2                     | (in) / (mm)     | 7.68 / 198               |
| d1                     | (in) / (mm)     | M6 metric thread         |
| d2                     | (in)            | 1/4" NPT                 |
| R1                     | (ft) / (m)      | 13 / 4.05                |
| R2                     | (ft) / (m)      | 9.2 / 2.8                |
| TECHNICAL DATA         |                 |                          |
| Airflow with arm       | (cfm) / (m3h)   | 750 / 1275               |
| Weight 1 (without arm) | (lb) / (kg)     | 275 / 125                |
| Weight 2 (with arm)    | (lb) / (kg)     | 320 / 145                |
| Motor power supply     | (V) / ph / (Hz) | 115/1/60                 |
| Motor Power            | HP / kW         | 1.5 / .75                |
| Waste Drawer           | (Gallons) / (L) | 2.23 / 10                |
| Filters:               |                 |                          |
| Preliminary (metal)    | (in) / (mm)     | 23x23x0.8 / 596x596x20   |
| Cartridge Filter       | (in) / (mm)     | 23x23x11.5 / 596x596x292 |
| Carbon at outlet       | (in) / (mm)     | 21x17x0.8 / 540x440x20   |