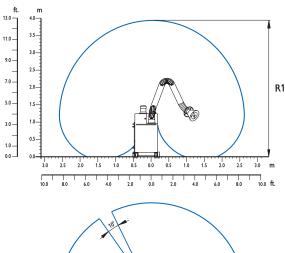

| DIMENSIONS             |                 |                          |
|------------------------|-----------------|--------------------------|
| L                      | (in) / (mm)     | 34.92 / 887              |
| s                      | (in) / (mm)     | 29.21 / 742              |
| H1                     | (in) / (mm)     | 36.3 / 922               |
| H2                     | (in) / (mm)     | 46.53 / 1182             |
| Н3                     | (in) / (mm)     | 55.1 / 1400              |
| D1                     | (in) / (mm)     | 6 / 160                  |
| D2                     | (in) / (mm)     | 7.68 / 198               |
| d1                     | (in) / (mm)     | M6 metric thread         |
| d2                     | (in)            | 1/4" NPT                 |
| R1                     | (ft) / (m)      | 13 / 4.05                |
| R2                     | (ft) / (m)      | 9.2 / 2.8                |
| TECHNICAL DATA         |                 |                          |
| Airflow with arm       | (cfm) / (m3h)   | 750 / 1275               |
| Weight 1 (without arm) | (lb) / (kg)     | 275 / 125                |
| Weight 2 (with arm)    | (lb) / (kg)     | 320 / 145                |
| Motor power supply     | (V) / ph / (Hz) | 115/1/60                 |
| Motor Power            | HP / kW         | 1.5 / .75                |
| Waste Drawer           | (Gallons) / (L) | 2.23 / 10                |
| Filters:               |                 |                          |
| Preliminary (metal)    | (in) / (mm)     | 23x23x0.8 / 596x596x20   |
| Cartridge Filter       | (in) / (mm)     | 23x23x11.5 / 596x596x292 |
| Carbon at outlet       | (in) / (mm)     | 21x17x0.8 / 540x440x20   |