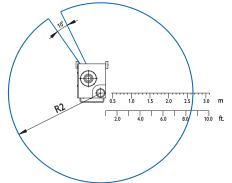

| DIMENSIONS             |                 |                          |
|------------------------|-----------------|--------------------------|
| L                      | (in) / (mm)     | 34.92 / 887              |
| s                      | (in) / (mm)     | 29.21 / 742              |
| H1                     | (in) / (mm)     | 36.3 / 922               |
| H2                     | (in) / (mm)     | 46.53 / 1182             |
| Н3                     | (in) / (mm)     | 55.1 / 1400              |
| D1                     | (in) / (mm)     | 6 / 160                  |
| D2                     | (in) / (mm)     | 7.68 / 198               |
| d1                     | (in) / (mm)     | M6 metric thread         |
| d2                     | (in)            | 1/4" NPT                 |
| R1                     | (ft) / (m)      | 13 / 4.05                |
| R2                     | (ft) / (m)      | 9.2 / 2.8                |
| TECHNICAL DATA         |                 |                          |
| Airflow with arm       | (cfm) / (m3h)   | 750 / 1275               |
| Weight 1 (without arm) | (lb) / (kg)     | 275 / 125                |
| Weight 2 (with arm)    | (lb) / (kg)     | 320 / 145                |
| Motor power supply     | (V) / ph / (Hz) | 115/1/60                 |
| Motor Power            | HP / kW         | 1.5 / .75                |
| Waste Drawer           | (Gallons) / (L) | 2.23 / 10                |
| Filters:               |                 |                          |
| Preliminary (metal)    | (in) / (mm)     | 23x23x0.8 / 596x596x20   |
| Cartridge Filter       | (in) / (mm)     | 23x23x11.5 / 596x596x292 |
| Carbon at outlet       | (in) / (mm)     | 21x17x0.8 / 540x440x20   |