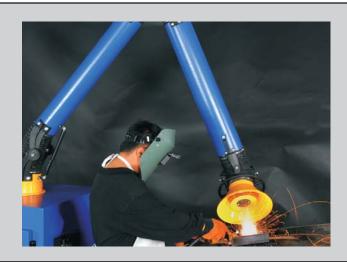

### Portable extractor for capturing:

- Welding Fumes
- Grinding Dusts
- Dry Dusts
- Soldering Dusts
- Powders

750 CFM @ Hood
Pulse Cleaning System
Large Cartridge Filter
Carbon After Filter
Spark Trap
Large Wheels
Arm Diameter: 6"
Arm Length: 10'
\*Optional Hepa Filter

#### **Rollout Filtering Unit**

Eurovac's Portable Filtering unit RollOut is designed to exhaust and filter dry impurities. A highly efficient filtering cartridge makes it possible to use everywhere for processes such as welding, grinding, polishing, cutting of metals and plastics and much more. The housing of The RollOut is manufactured of welded steel sheet. It is completely painted with polyester-epoxy powder paint. Inside there is an aluminium mesh (prefilter), which protects the cartridge from sparks and prefilters the air. Next there is main cartridge filter eliminating dust to 99% of all particles greater than .5 microns and a finaly carbon after-filter at the outlet. The cartridge filter is cleaned with a compressed air system which is located inside the cabinet (air tank with safety valve, pneumatic pulse valve). Cleaning is started with a palm button (manually controlled cleaning) and should be performed each time the airflow decreases or at the end of a work day (depending on usage). The RollOut filtering unit is also equipped with a heavy duty Electrical on/off switch. Large rear wheels mounted to the rear of the housing and swivel casters mounted to the front of the housing make easy for moving the unit to work area. A self-supporting 1630P (160mm x 3m) is mounted at the top of the unit.